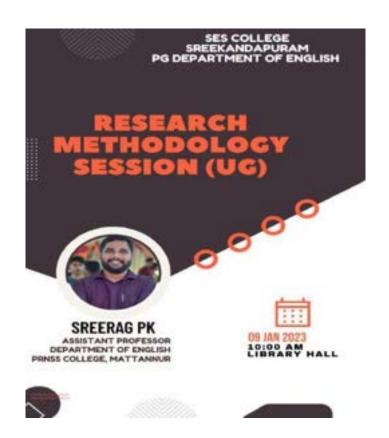

#### Webinar on "A Talk on Research Methodology- For UG Students"

Webinar on " A Talk on Research Methodology- For UG Students " was organized by S.E.S College,Sreekandapuram in collaboration with St. Stephen's College, Uzhavoor and Nehru Arts & Science College Padnekad. The programme was organised by CHEMIOS(Alumni Association of Chemistry,S.E.S) on Sunday, December 4<sup>th</sup> 2022 at 03:00 pm. The webinar was inaugurated by Dr.Renjith Johnson,Assistant Professor, Yenepoya Research Center, Yenapova (Deemed to be University) - Secretary,CHEMIOS. Dr.Surendran Parambadath, Assistant Professor,Department of Chemistry, SNGS College,Pattambi was the resource person.

Participants ~ 65

110

class on Research Methodology A class on Research methodology for UUT Students organized by Chemios (Chemismy Alumni Association) was conducted on 12-12-2022 at 3pm through grogle meet platform. The Sersion inaugurated by Dr. Rengisth Johnson Alumni, SES College. The Session was handled by Dr. Surrendran Parambadeth.