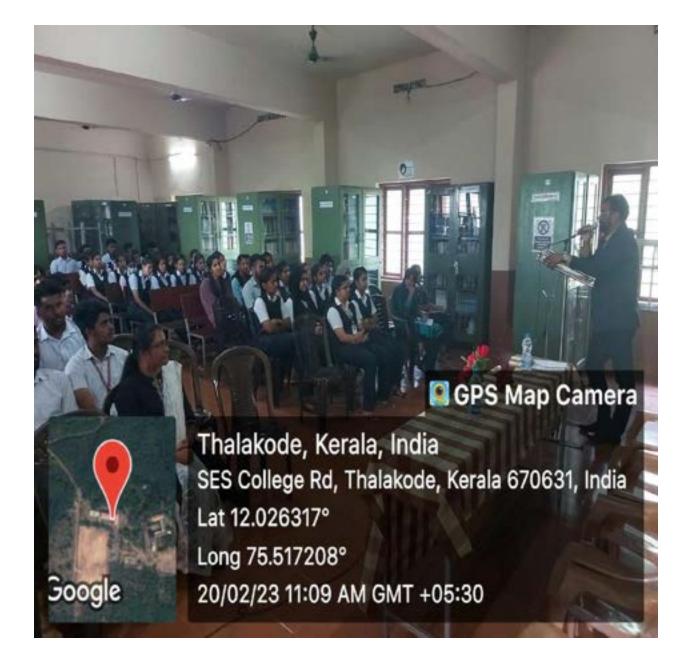

#### A SYMPOSIUM ON INTERNATIONAL ENTREPRENEURSHIP

PG Department of Commerce organizes a symposium on International entrepreneurship and ED Club inauguration on  $20^{th}$  February 2023 at 10.30 AM.

Resource person & inaugurator: V JOSEPH MATHEW ( Coal Mining Business, Indonesia )

No. of students participated: 90

Name of Organising Agency : PG DEPARTMENT OF COMMERCE & ED CLUB

Name and Designation of Resource Person : V. JOSEPH MORTHEN Signature : 35

| SL. No. | Name of Student    | Programme and batch   | Signature |
|---------|--------------------|-----------------------|-----------|
| I       | ADITH . M.         | IB.60M<br>Kaode-2025] | Adur      |
| 2       | JANHUI JAYARAJ     | ))                    |           |
| 3       | KAVYA KP           | り                     | -402      |
| H       | NAVANEETHA KP      | Ŋ                     | Naveno    |
| 5       | ABHINAY-V          | n .                   | Abh       |
| 6       | ADTIHYAN K         | <i>J</i> )            | Alter     |
| 7       | ADINAS AK          | ")                    | AD        |
| 8       | AKSHAY P           | 2)                    | AKshan    |
| 9       | ANANTHU KRISHNA.M. | JJ                    | Arendan   |
| (0      | AROUN · K          | 1)                    | Agen      |
| IJ      | ASRITHRAJ PP       | ŋ                     | Asruthy   |
| 12      | ASWIN PRADEEPAN    | ŋ                     | ASWING    |
| 13      | DILJITH BP         | ונ                    | the       |
| 14      | FAVAS K.           | IJ                    | Fre       |
| 15      | HARIKRISHNAN .MON  | JJ .                  | blung     |