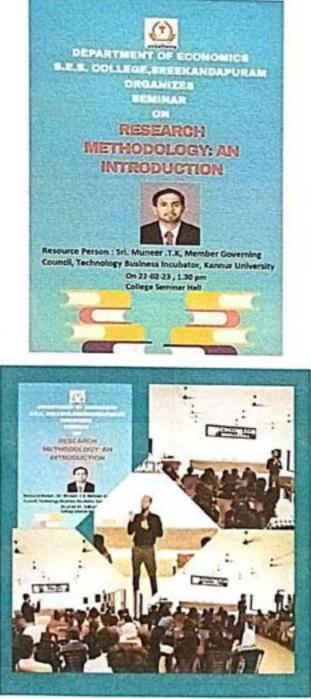

### **Seminar-Intellectual Property Rights**

Department had organized one day seminar on" intellectual property rights "held on 22.02.2023. This programme was inaugurated by Muneer TK, member, Govering council technology business incubator, kannur University .He gave information about IPR.42 students participated.

WEDNESDAY 22 FEBRUARY 2023 2:30PM SEMINAR HALL Muneer TK (Member, Governing Council Technology Business Incubator -Kannur University )

Department of Mathematics- Activity Report 2022-23

þ

S.E.S COLLEGE, SREEKANDAPURAM 12 <u>DETAILS OF PARTICIPANTS</u> Name of Programme : Seminar on Intellectual Property Right Date 20/02/2023 Name of Organising Agency : Department of Merthemertics Name and Designation of Resource Person : Muneer Tik (Member, Governing Council Name and Designation of Resource Person : Muneer Tik (Member, Signature)