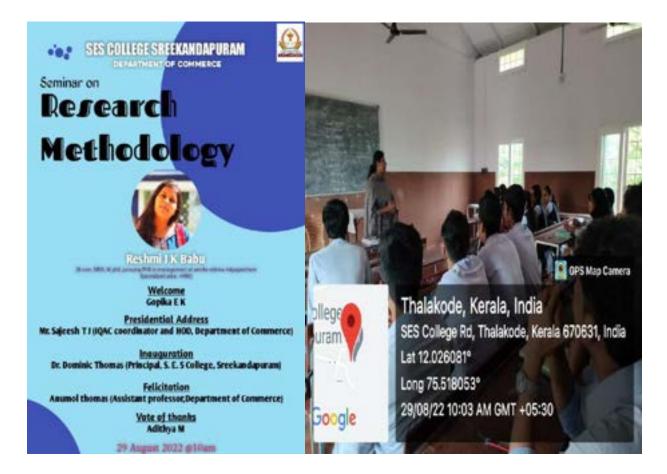

### Seminar on Research Methodology

On 29th August 2022, the Department of Commerce at SES College Sreekandapuram organized a seminar on Research Methodology for the students of the Commerce department. The program was inaugurated by the principal, Dr. Dominic Thomas, and the presidential address was given by Mr. Sajeesh TJ, IQAC coordinator and HOD of the Department of Commerce. Felicitation was done by Anumol Thomas, Assistant Professor in the Department of Commerce. The session was conducted by Reshmi J K Babu, who holds a B.Com, MBA, M.Phil., and is currently pursuing a PhD in Management at Amrita Vishwa Vidyapeetham with a specialization in HRM. A total of 29 students attended the seminar. The resource person provided valuable insights on preparing research methodology, making the seminar highly productive and beneficial for the students. The workshop offered practical guidelines and a comprehensive analysis of the research methods employed.