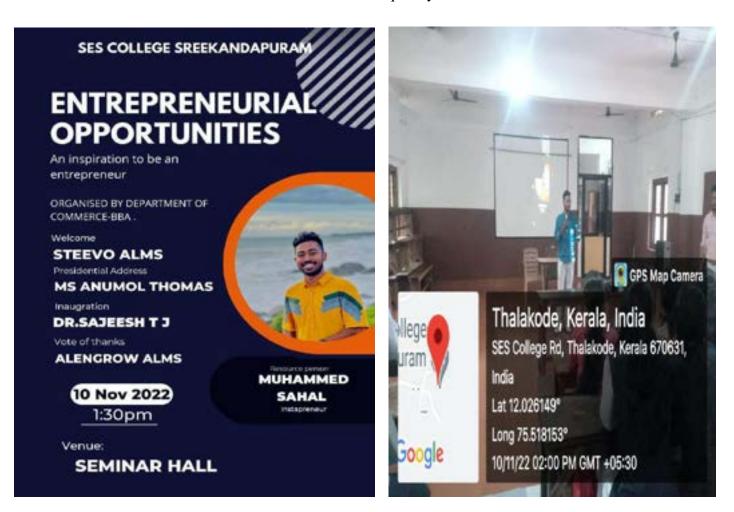

### **Seminar on Entrepreneurial Opportunities**

On 10th November 2022, the Department of Commerce-BBA at SES College Sreekandapuram organized a seminar on Entrepreneurial Opportunities for the students of the Commerce-BBA department. The program was inaugurated by the HOD, Dr. Sajeesh T J, and the presidential address was given by Ms. Anumol Thomas, with felicitation done by Dr. Seena P P. The session was conducted by Muhammad Sahal, an Instapreneur known as Travel\_foodi. The seminar was attended by 77 students. The resource person provided valuable insights on becoming an entrepreneur through social media platforms like Instagram and Facebook. This helped the students to acquire proper knowledge of the topic. The workshop showcased real-life experiences and the challenges faced by entrepreneurs, offering motivation to the students to pursue entrepreneurship.Various tips and tricks were shared to enhance growth more quickly.