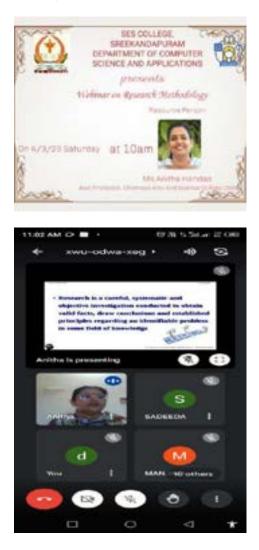

#### Webinar on "A Talk on Research Methodology- For UG Students"

Webinar on " A Talk on Research Methodology- For UG Students " was organized by S.E.S College,Sreekandapuram in collaboration with St. Stephen's College, Uzhavoor and Nehru Arts & Science College Padnekad. The programme was organised by CHEMIOS(Alumni Association of Chemistry,S.E.S) on Sunday, December 4<sup>th</sup> 2022 at 03:00 pm. The webinar was inaugurated by Dr.Renjith Johnson,Assistant Professor, Yenepoya Research Center, Yenapova (Deemed to be University) - Secretary,CHEMIOS. Dr.Surendran Parambadath, Assistant Professor,Department of Chemistry, SNGS College,Pattambi was the resource person.

Participants ~ 65

110

class on Research Methodology A class on Research methodology for UUT Students organized by Chemios (Chemismy Alumni Association) was conducted on 12-12-2022 at 3pm through grogle meet platform. The Sersion inaugurated by Dr. Rengisth Johnson Alumni, SES College. The Session was handled by Dr. Surrendran Parambadeth.