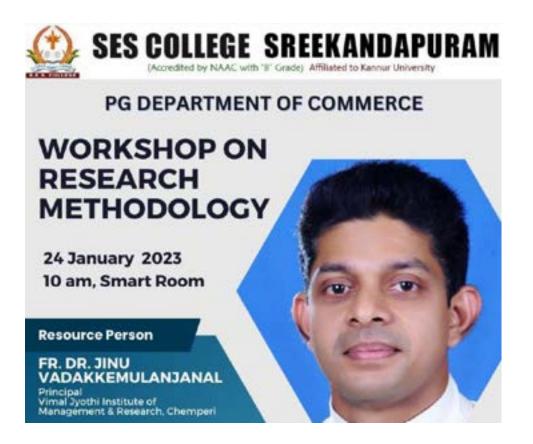

#### WORKSHOP ON RESEARCH METHODOLOGY

IQAC and PG Department of Commerce organized a workshop on research methodology for final year B.Com and M.Com students on 24<sup>th</sup> January 2023 @ 10 AM at smart room.

Resource Person: Fr. Dr. Jinu Vadakkemulanjanal (Principal, Vimal Jyothi Institute of Management and Research, Chemperi)

Number of participants: 42

Name of Programme : Wlookshop on Research methodology. Date : 24-01-2023. Name of Organising Agency : PG DEPARTMENT OF COMMERCE