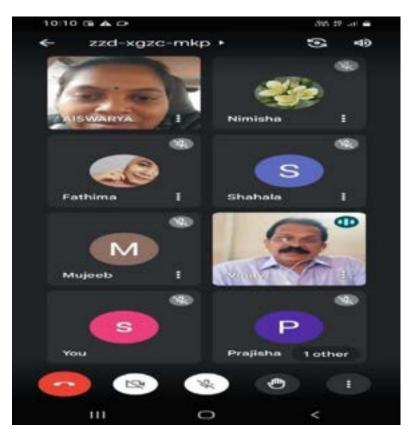

#### Webinar on "A Talk on Research Methodology- For UG Students"

Webinar on " A Talk on Research Methodology- For UG Students " was organized by S.E.S College,Sreekandapuram in collaboration with St. Stephen's College, Uzhavoor and Nehru Arts & Science College Padnekad. The programme was organised by CHEMIOS(Alumni Association of Chemistry,S.E.S) on Sunday, December 4<sup>th</sup> 2022 at 03:00 pm. The webinar was inaugurated by Dr.Renjith Johnson,Assistant Professor, Yenepoya Research Center, Yenapova (Deemed to be University) - Secretary,CHEMIOS. Dr.Surendran Parambadath, Assistant Professor,Department of Chemistry, SNGS College,Pattambi was the resource person.

Participants ~ 65

110

class on Research Methodology A class on Research methodology for UUT Students organized by Chemios (Chemismy Alumni Association) was conducted on 12-12-2022 at 3pm through grogle meet platform. The Sersion inaugurated by Dr. Rengisth Johnson Alumni, SES College. The Session was handled by Dr. Surrendran Parambadeth.