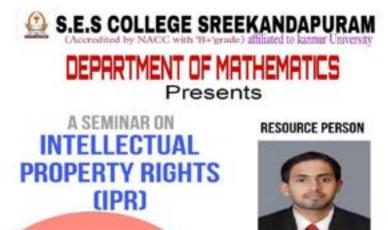

### **Seminar-Intellectual Property Rights**

Department had organized one day seminar on" intellectual property rights "held on 22.02.2023. This programme was inaugurated by Muneer TK, member, Govering council technology business incubator, kannur University .He gave information about IPR.42 students participated.

WEDNESDAY 22 FEBRUARY 2023 2:30PM SEMINAR HALL Muneer TK (Member, Governing Council Technology Business Incubator -Kannur University )

Department of Mathematics- Activity Report 2022-23

þ

S.E.S COLLEGE, SREEKANDAPURAM 12 <u>DETAILS OF PARTICIPANTS</u> Name of Programme : Seminar on Intellectual Property Right Date 20/02/2023 Name of Organising Agency : Department of Merthemertics Name and Designation of Resource Person : Muneer Tik (Member, Governing Council Name and Designation of Resource Person : Muneer Tik (Member, Signature)