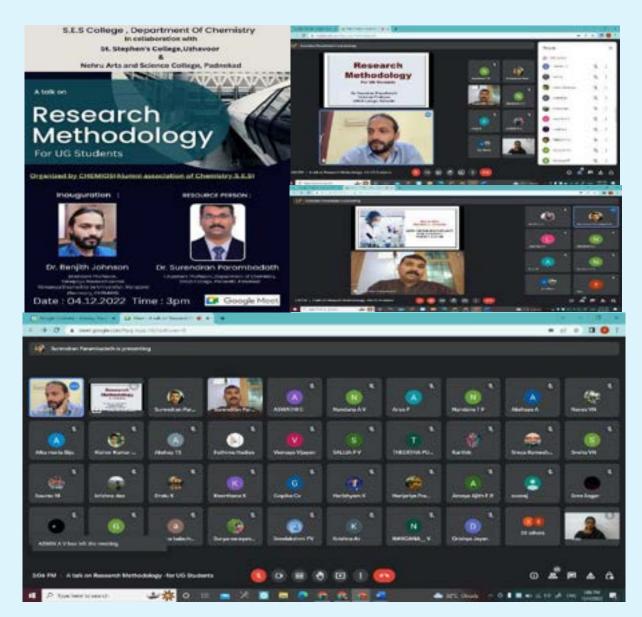

#### Webinar on "A Talk on Research Methodology- For UG Students"

Webinar on " A Talk on Research Methodology- For UG Students " was organized by S.E.S College,Sreekandapuram in collaboration with St. Stephen's College, Uzhavoor and Nehru Arts & Science College Padnekad. The programme was organised by CHEMIOS(Alumni Association of Chemistry,S.E.S) on Sunday, December 4<sup>th</sup> 2022 at 03:00 pm. The webinar was inaugurated by Dr.Renjith Johnson,Assistant Professor, Yenepoya Research Center, Yenapova (Deemed to be University) - Secretary,CHEMIOS. Dr.Surendran Parambadath, Assistant Professor,Department of Chemistry, SNGS College,Pattambi was the resource person.

Participants ~ 65

110

class on Research Methodology A class on Research methodology for UUT Students organized by Chemios (Chemismy Alumni Association) was conducted on 12-12-2022 at 3pm through grogle meet platform. The Sersion inaugurated by Dr. Rengisth Johnson Alumni, SES College. The Session was handled by Dr. Surrendran Parambadeth.