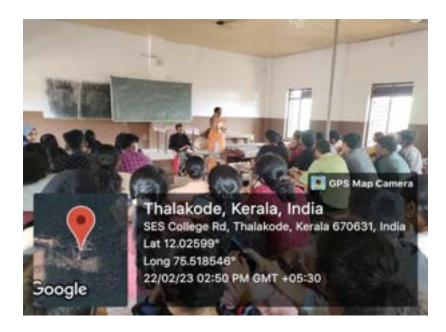

### **Seminar-Intellectual Property Rights**

Department had organized one day seminar on" intellectual property rights "held on 22.02.2023. This programme was inaugurated by Muneer TK, member, Govering council technology business incubator, kannur University .He gave information about IPR.42 students participated.

WEDNESDAY 22 FEBRUARY 2023 2:30PM SEMINAR HALL Muneer TK (Member, Governing Council Technology Business Incubator -Kannur University )

Department of Mathematics- Activity Report 2022-23

þ

S.E.S COLLEGE, SREEKANDAPURAM 12 <u>DETAILS OF PARTICIPANTS</u> Name of Programme : Seminar on Intellectual Property Right Date 20/02/2023 Name of Organising Agency : Department of Merthemertics Name and Designation of Resource Person : Muneer Tik (Member, Governing Council Name and Designation of Resource Person : Muneer Tik (Member, Signature)