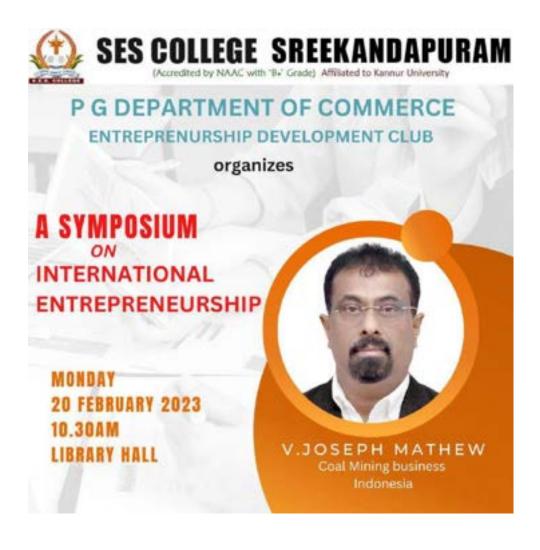

#### A SYMPOSIUM ON INTERNATIONAL ENTREPRENEURSHIP

PG Department of Commerce organizes a symposium on International entrepreneurship and ED Club inauguration on  $20^{th}$  February 2023 at 10.30 AM.

Resource person & inaugurator: V JOSEPH MATHEW ( Coal Mining Business, Indonesia )

No. of students participated: 90

Name of Organising Agency : PG DEPARTMENT OF COMMERCE & ED CLUB

Name and Designation of Resource Person : V. JOSEPH MORTHEN Signature : 35

| SL. No. | Name of Student    | Programme and batch   | Signature |
|---------|--------------------|-----------------------|-----------|
| I       | ADITH . M.         | IB.60M<br>Kaode-2025] | Adur      |
| 2       | JANHUI JAYARAJ     | ))                    |           |
| 3       | KAVYA KP           | り                     | -402      |
| H       | NAVANEETHA KP      | Ŋ                     | Naveno    |
| 5       | ABHINAY-V          | n .                   | Abh       |
| 6       | ADTIHYAN K         | <i>J</i> )            | Alter     |
| 7       | ADINAS AK          | ")                    | AD        |
| 8       | AKSHAY P           | 2)                    | AKshan    |
| 9       | ANANTHU KRISHNA.M. | JJ                    | Arendan   |
| (0      | AROUN · K          | 1)                    | Agen      |
| IJ      | ASRITHRAJ PP       | ŋ                     | Asruthy   |
| 12      | ASWIN PRADEEPAN    | ŋ                     | ASWING    |
| 13      | DILJITH BP         | ונ                    | the       |
| 14      | FAVAS K.           | IJ                    | Fre       |
| 15      | HARIKRISHNAN .MON  | JJ .                  | blung     |