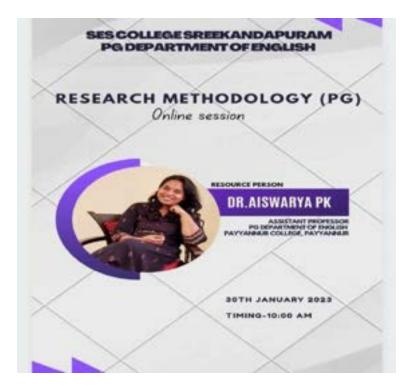

#### Webinar on "A Talk on Research Methodology- For UG Students"

Webinar on " A Talk on Research Methodology- For UG Students " was organized by S.E.S College,Sreekandapuram in collaboration with St. Stephen's College, Uzhavoor and Nehru Arts & Science College Padnekad. The programme was organised by CHEMIOS(Alumni Association of Chemistry,S.E.S) on Sunday, December 4<sup>th</sup> 2022 at 03:00 pm. The webinar was inaugurated by Dr.Renjith Johnson,Assistant Professor, Yenepoya Research Center, Yenapova (Deemed to be University) - Secretary,CHEMIOS. Dr.Surendran Parambadath, Assistant Professor,Department of Chemistry, SNGS College,Pattambi was the resource person.

Participants ~ 65

110

class on Research Methodology A class on Research methodology for UUT Students organized by Chemios (Chemismy Alumni Association) was conducted on 12-12-2022 at 3pm through grogle meet platform. The Sersion inaugurated by Dr. Rengisth Johnson Alumni, SES College. The Session was handled by Dr. Surrendran Parambadeth.