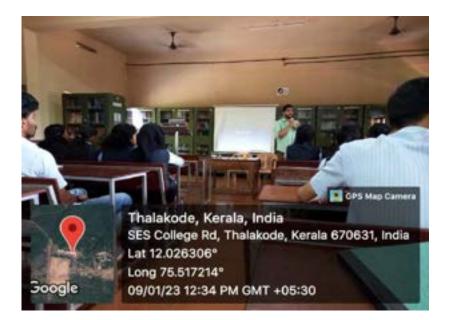

#### Webinar on "A Talk on Research Methodology- For UG Students"

Webinar on " A Talk on Research Methodology- For UG Students " was organized by S.E.S College,Sreekandapuram in collaboration with St. Stephen's College, Uzhavoor and Nehru Arts & Science College Padnekad. The programme was organised by CHEMIOS(Alumni Association of Chemistry,S.E.S) on Sunday, December 4<sup>th</sup> 2022 at 03:00 pm. The webinar was inaugurated by Dr.Renjith Johnson,Assistant Professor, Yenepoya Research Center, Yenapova (Deemed to be University) - Secretary,CHEMIOS. Dr.Surendran Parambadath, Assistant Professor,Department of Chemistry, SNGS College,Pattambi was the resource person.

Participants ~ 65

110

class on Research Methodology A class on Research methodology for UUT Students organized by Chemios (Chemismy Alumni Association) was conducted on 12-12-2022 at 3pm through grogle meet platform. The Sersion inaugurated by Dr. Rengisth Johnson Alumni, SES College. The Session was handled by Dr. Surrendran Parambadeth.